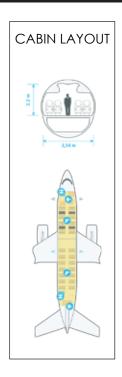

Availalbe for Short - Long Term Lease & Charters

- Year of Refurbishment 2016
- Seats up to 44 passengers
- Cabin Width 3.54 m
- Cabin Height 2.2 m
- Two Washroom 1 forward 1 aft
- Long Flight Range (5150 kms)
- Full Hot Galley forward and aft
- Certified flight attendant
- Large baggage compartments
- Plush leather interior
- Conference group seating (for 16 pax)
- Cockpit Survilance Camera