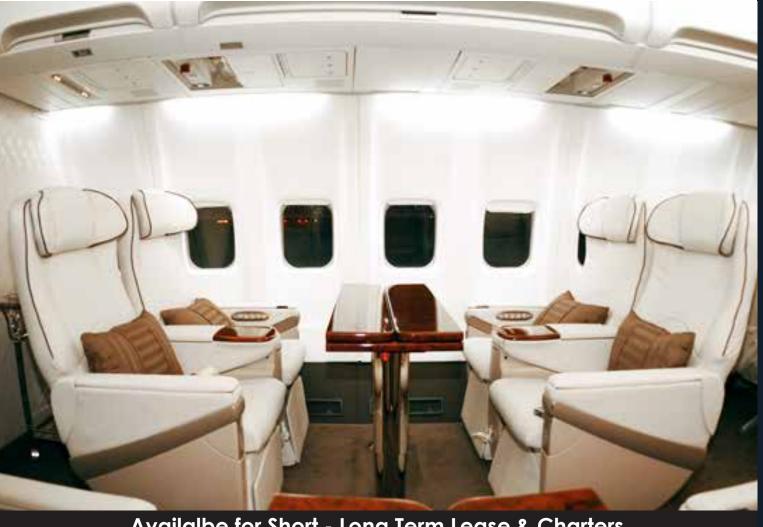

Availalbe for Short - Long Term Lease & Charters

- Year of Refurbishment 2016
- Seats up to 44 passengers
- Cabin Width 3.54 m
- Cabin Height 2.2 m
- Two Washroom 1 forward 1 aft
- Long Flight Range (5150 kms)
- Full Hot Galley forward and aft
- Certified flight attendant
- Large baggage compartments
- Plush leather interior
- Conference group seating (for 16 pax)
- Cockpit Survilance Camera