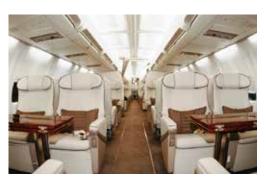

Availalbe for Short - Long Term Lease & Charters

- Year of Refurbishment 2016
- Seats up to 44 passengers
- Cabin Width 3.54 m
- Cabin Height 2.2 m
- Two Washroom 1 forward 1 aft
- Long Flight Range (5150 kms)
- Full Hot Galley forward and aft
- Certified flight attendant
- Large baggage compartments
- Plush leather interior
- Conference group seating (for 16 pax)
- Cockpit Survilance Camera

Max. Take off Weight: 133500 LBS (60554 kg) Max. Landing Weight: 110000 LBS (49895 kg) Max. Zero Fuel Weight: 102500 LBS (46493 kg)

Interior (Pax) Seating: First Class 16, Business Class 28

Toilet: 1 forward, 1 aft Galley: Hot Galley